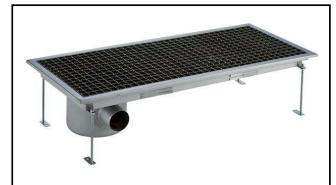

Floor Drains and Collecting Tanks
Floor Drain with Stainless Steel Grate
and Side Drain - Horizontal outlet
400x1400 mm

| ITEM #  |   |
|---------|---|
| MODEL # |   |
| NAME #  |   |
| SIS #   |   |
| AIA #   | _ |
| AIA #   | - |

328058 (FDC40140)

Floor Drainage Channel with stainless steel grate, side drain - horizontal outlet, 400x1400

#### Item No.

Constructed in 304 AISI stainless steel. Collecting tank with side siphon and horizontal drain pipe. Anti-slip mesh grate.

#### Construction

- Anti-slip mesh 25x25 mm grating, h=25 mm, 1.5 mm in thickness.
- Constructed entirely in 304 AISI stainless steel.
- Adjustable leveling feet.
- Collecting tanks available with horizontal drain pipe.