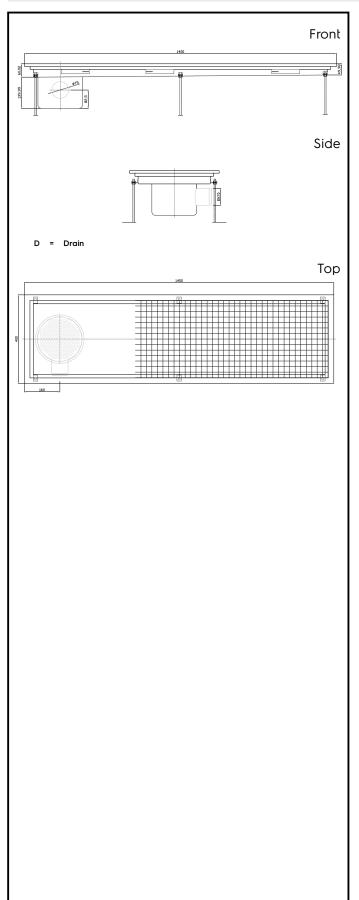

Floor Drains and Collecting Tanks
Floor Drain with Stainless Steel Grate
and Side Drain - Horizontal outlet
400x1400 mm

| ITEM #  |   |
|---------|---|
| MODEL # |   |
| NAME #  |   |
| SIS #   |   |
| AIA #   | _ |
| AIA #   | - |

328058 (FDC40140)

Floor Drainage Channel with stainless steel grate, side drain - horizontal outlet, 400x1400

### **Key Information:**

External dimensions, Width:

328058 (FDC40140) 1400 mm External dimensions, Depth: 400 mm External dimensions, Height: 200 mm Net weight: 25 kg